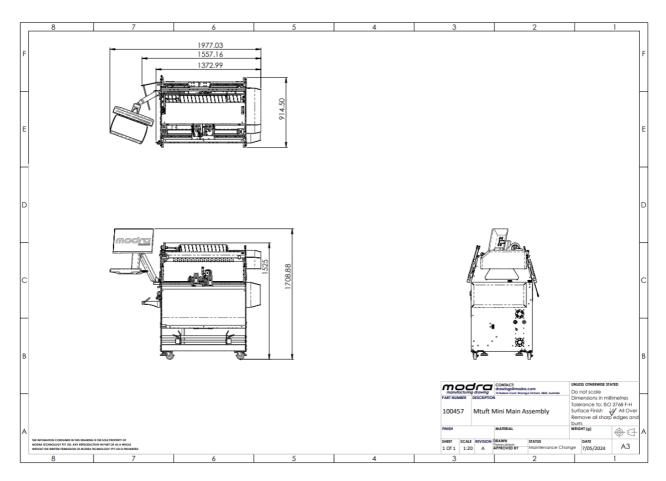

## **Machine Layout**

Mtuft Mini, model TMMS 051

- Maximum pile height 20mm
- Model also available for maximum 75mm pile height

| Dimensions                  | Height: 1708.88mm                         |
|-----------------------------|-------------------------------------------|
|                             | Width: 1977.03mm                          |
|                             | Depth: 914.50mm                           |
| Maximum Sample Width        | 500mm                                     |
| Maximum Pile Height         | 75mm                                      |
| Compressed Air Requirements | Not required                              |
| Power Requirements          | USA & Japan – 110v Single Phase 10A       |
|                             | Rest of World – 220/240v Single Phase, 5A |

All specifications are subject to change without notice

## Note:

- Power wiring must include earth
- Machine can be wheeled into position by hand and is set on levelling feet when in position.
- Machine should be installed in an air-conditioned environment (suitable for PC operation).