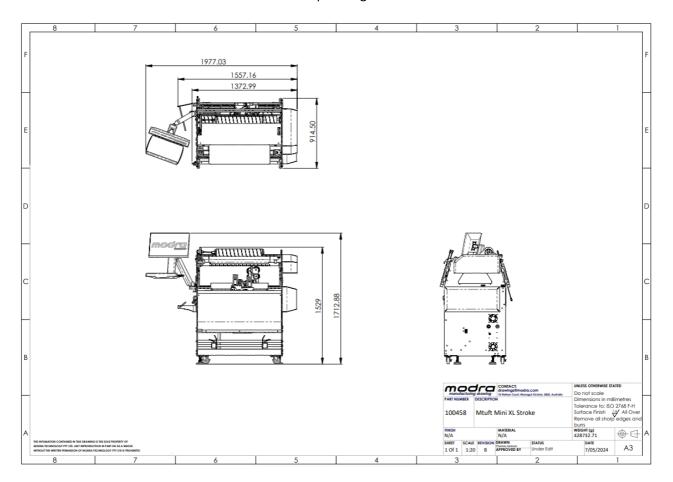

## **Machine Layout**

Mtuft Mini, model TMMSXL 051

- Maximum pile height 75mm
- Model also available for maximum 20mm pile height

| Dimensions                  | Height: 1712.88mm                         |
|-----------------------------|-------------------------------------------|
|                             | Width: 1977.03mm                          |
|                             | Depth: 914.50mm                           |
| Maximum Sample Width        | 500mm                                     |
| Maximum Pile Height         | 75mm                                      |
| Compressed Air Requirements | Not required                              |
| Power Requirements          | USA & Japan – 110v Single Phase 10A       |
|                             | Rest of World – 220/240v Single Phase, 5A |

All specifications are subject to change without notice

## Note:

- Power wiring must include earth
- Machine can be wheeled into position by hand and is set on levelling feet when in position.
- Machine should be installed in an air-conditioned environment (suitable for PC operation).