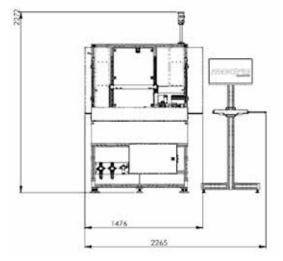

#### **TECHNICAL SPECIFICATIONS KIBBY G6.300**

| Dimensions (with Creel and Operator Screen)  | Height: 2272mm<br>Width: 2265mm<br>Depth: 1374mm |
|----------------------------------------------|--------------------------------------------------|
| Noise Levels (at 1 metre)                    | 73dba                                            |
| Compressed Air Requirements - dry, clean air | 600 lit/min @ 7 bar<br>21 cfm @ 100 psi          |
| Power Requirements                           | 220 / 240 v Single Phase 10 A                    |