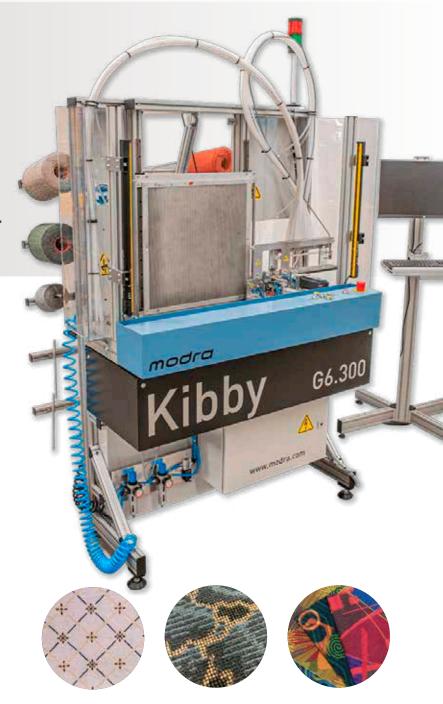

# Kibby G6.300

### WORLD'S ONLY **AXMINSTER**SAMPLING MACHINE

The Kibby is a specialised sampling solution crafted to address the complexity of intricate designs, crisp patterns, high-density weaves, and long-term durability required by Axminster carpets.

#### **KIBBY UNIQUE FEATURES:**

Pegboards
Extensive collection offering a wide variety of single and double pegboards, with densities tailored to match different yarn weights and pattern requirements.

- Samples in one hour

  Produce an Axminster carpet sample in as
  little as one hour, enabling you to respond
  faster to client requests.
- Multiple colours and designs
  Produce vibrant and detailed designs with a
  single package of yarn per colour with up to
  20 colours. The possibilities for creativity are
  truly limitless.
- Runs unattended
  Runs unattended with minimal human intervention.

#### QUALITY MACHINE, QUALITY SAMPLES

Single and double pegboards in a range of densities, including high density ensures samples that match production quality, allowing for different pile constructions such as cut, loop, multi-height loop, and cut-loop.

#### Pegboards

Range of pegboards available depending on density, pile height and construction.