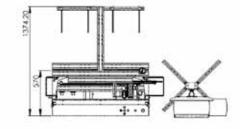

#### **TECHNICAL SPECIFICATIONS KIBBY G6.300**

| Dimensions (with Creel and Operator Screen)  | Height: 2272mm<br>Width: 2265mm<br>Depth: 1374mm |
|----------------------------------------------|--------------------------------------------------|
| Noise Levels (at 1 metre)                    | 73dba                                            |
| Compressed Air Requirements - dry, clean air | 600 lit/min @ 7 bar<br>21 cfm @ 100 psi          |
| Power Requirements                           | 220 / 240 v Single Phase 10 A                    |