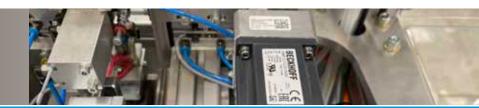

#### Knot detection system

Knot detection system allows the use of rewound yarn without the risk of machine damage or need to disassemble and clean.

#### Larger guide cylinders

Larger and stronger guide cylinders that last longer, even if the machine is not adjusted correctly.

#### Needle sizes

Range of needle sizes (1.0mm for finer yarns to 1.4mm) for better quality samples.

#### Multi-turn encoders

Multi-turn encoders provide a faster movement on corner set so you can create samples faster than ever before.