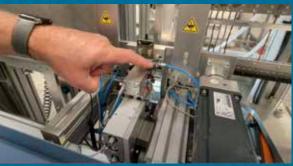

#### Knot detection system

Knot detection system allows the use of rewound yarn without the risk of machine damage or need to disassemble and clean.

#### Multi-turn encoders

Multi-turn encoders provide a faster movement on corner set so you can create samples faster than ever before.