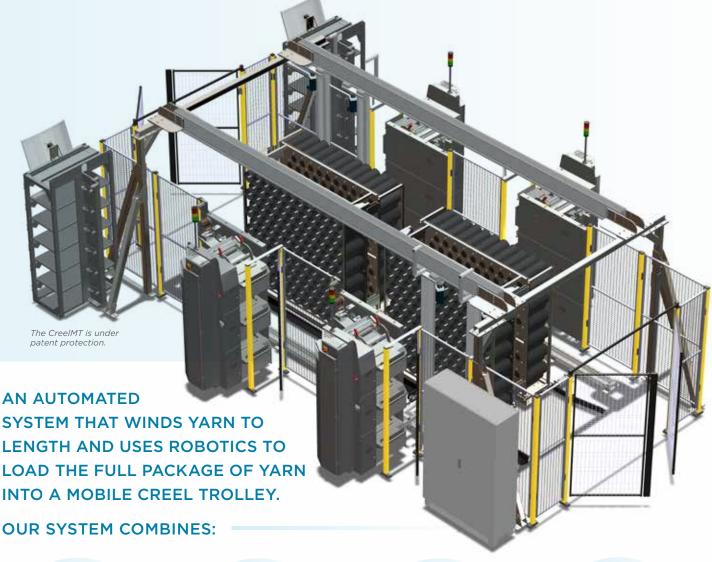

CreelMT

**AUTOMATED YARN CREELING SYSTEM** 

MODRA TECHNOLOGY, innovators in soft flooring solutions, has launched the evolutionary automated yarn creeling system, CreelMT<sup>™</sup> for tufted carpet manufacturers.

CreelMT is unique and in some respects it's not revolutionary but evolutionary. We've drawn together a number of existing technologies - mobile creel trolleys, precision winding of yarn, integration with CAD systems and robotics - into one complete system and created an automated, robotic yarn package handling system as a smart alternative to the traditional fixed creel.

### MAKE SHORTER PRODUCT RUNS MORE ECONOMICALLY

CreelMT.
The CreelMT is under patent protection

Takes up less floor-space than a fixed creel

Reduce yarn waste with precision winders that accurately measure the yarn length required