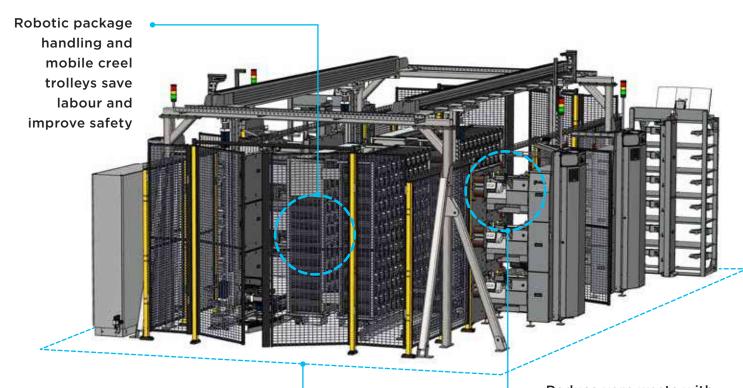

CreelMT

**AUTOMATED YARN CREELING SYSTEM** 

MODRA TECHNOLOGY, innovators in soft flooring solutions, has launched the evolutionary automated yarn creeling system, CreelMT<sup>™</sup> for tufted carpet manufacturers.

CreelMT is unique and in some respects it's not revolutionary but evolutionary. We've drawn together a number of existing technologies - mobile creel trolleys, precision winding of yarn, integration with CAD systems and robotics - into one complete system and created an automated, robotic yarn package handling system as a smart alternative to the traditional fixed creel.