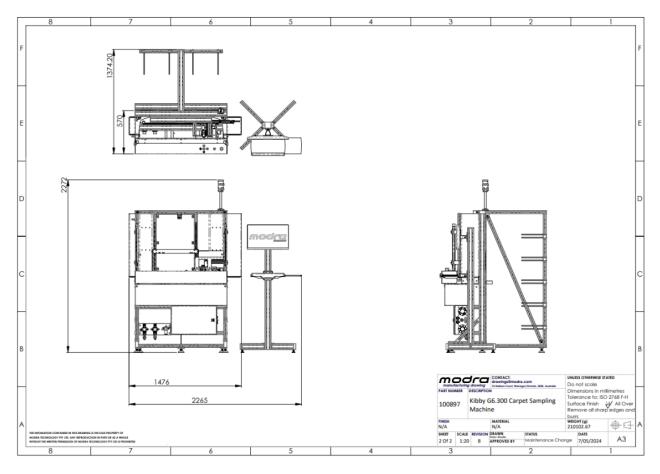

## Machine Layout

Kibby, model G6.300

| Dimensions (with Creel and Operator Screen) | Height: 2272mm<br>Width: 2265mm<br>Depth: 1374mm |
|---------------------------------------------|--------------------------------------------------|
| Noise Level (at one metre)                  | 73dBa                                            |
| Compressed Air Requirements                 | 600 lit/min @ 7 bar   21 cfm @ 100 psi           |
| Power Requirements                          | 220 / 240 v Single Phase 10 A                    |