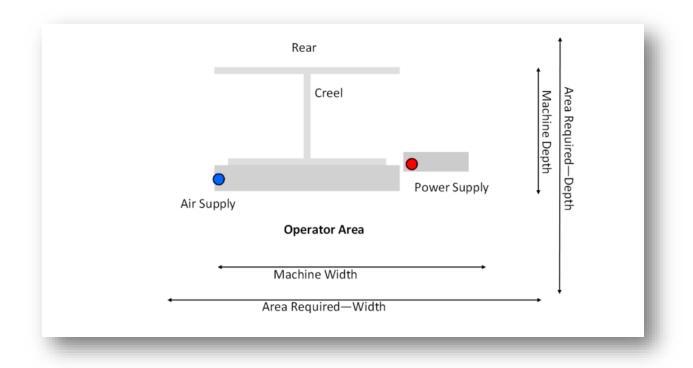

## **Kibby Specifications**

|                                                                                         | G5.200                                         | G5.300                                  |
|-----------------------------------------------------------------------------------------|------------------------------------------------|-----------------------------------------|
| Machine Depth (doorway clearance required)<br>Machine assembled<br>Machine disassembled | 1,400 mm / 4' 7"<br>570 mm / 1' 10"            |                                         |
| Machine Height                                                                          | 2,200 mm / 7' 3"                               |                                         |
| Machine Width                                                                           | 1,300 mm / 4' 3"                               |                                         |
| Area required<br>Width<br>Depth                                                         | 2,500 mm / 8' 2"<br>2,400 mm / 7' 10"          |                                         |
| Machine Mass                                                                            | 200 kg / 440 lbs                               |                                         |
| Shipping Crate Dimensions (LxWxH)                                                       | 1,990 x 1,420 x 1,090 mm<br>6'6" x 4'8" x 3'7" |                                         |
| Shipping Total Mass                                                                     | 350 kg / 770 lbs                               |                                         |
| Noise Levels (at 1 metre)                                                               | 76 dBa                                         | 73 dBa                                  |
| Compressed Air Requirements – dry, clean air                                            | 400 lit/min @ 7 bar<br>14 cfm @ 100 psi        | 600 lit/min @ 7 bar<br>21 cfm @ 100 psi |
| Power Requirements                                                                      | 220 / 240 v Single Phase 10 A                  |                                         |