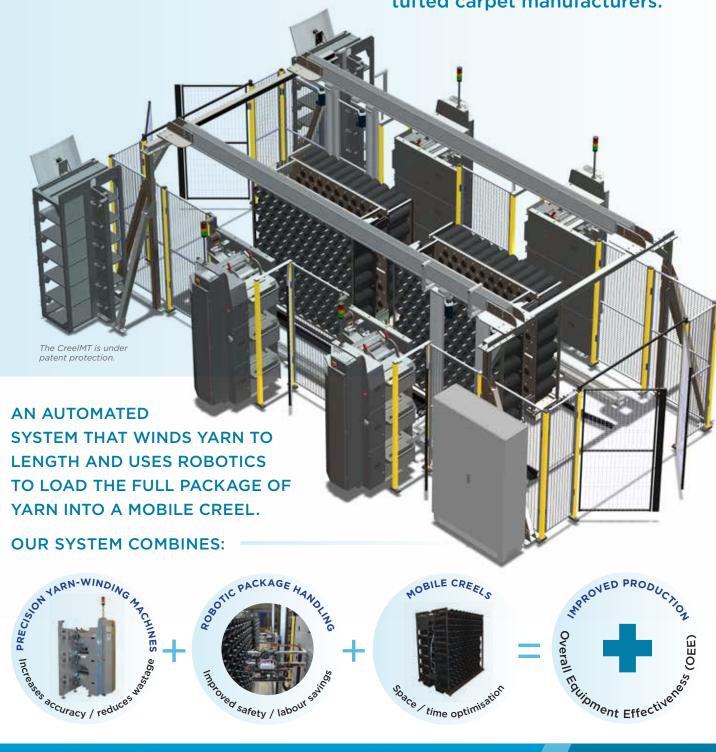

# CreelMT

**AUTOMATED YARN CREELING SYSTEM** 

MODRA TECHNOLOGY, innovators in soft flooring solutions, has launched the evolutionary automated yarn creeling system, **CreelMT™** for tufted carpet manufacturers.

CreelMT is unique and in some respects it's not revolutionary but evolutionary. We've drawn together a number of existing technologies - mobile creels, precision winding of yarn, integration with CAD systems and robotics - into one complete system and created an automated, robotic yarn package handling system as a smart alternative to the traditional fixed creel.

#### **FEATURES:**

- Suitable for many types of tufting machines
- Gilbos precision winders accurately measure yarn length and reduce waste
- CreelMT system configured to meet your needs
- Automation & robotics to reduce manual handling and improve safety
- Compact takes 50% of fixed creel floor-space