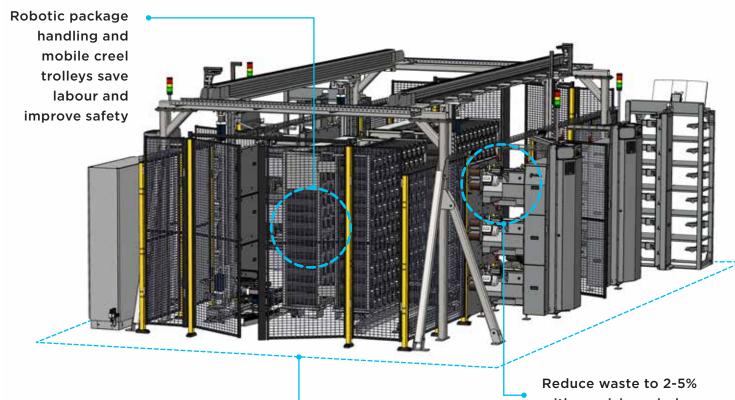

CreelMT is unique and in some respects it's not revolutionary but evolutionary. We've drawn together a number of existing technologies - mobile creels, precision winding of yarn, integration with CAD systems and robotics - into one complete system and created an automated, robotic yarn package handling system as a smart alternative to the traditional fixed creel.

#### **FEATURES:**

- Suitable for many types of tufting machines
- Gilbos precision winders accurately measure yarn length and reduce waste
- CreelMT system configured to meet your needs
- Automation & robotics to reduce manual handling and improve safety
- Compact takes 50% of fixed creel floor-space

### MAKE SHORTER PRODUCT RUNS MORE ECONOMICALLY

Takes 50% of fixed creel floor-space

with precision winders that accurately measure the yarn length required